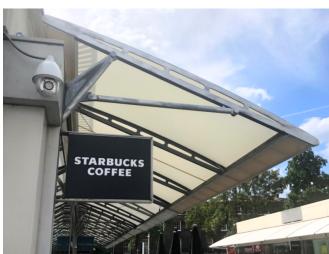

Brunswick Shopping Centre attracts just under 8 million visitors per annum (approx. 153,500 per week) and shoppers are from 4 key groups, local residents, workers, students and tourists.

J & J Carter were able to quickly remove the fabric and frame, which was then transported to our workshop for a full survey where we manufactured and fitted an upgraded membrane. The new membrane was fitted to the frame before being transported back to Brunswick Square Gardens, ensuring minimal disruption with fast and efficient installation.

The membrane was made from a PTFE Coated Glass Fibre fabric membrane. A non-combustible to Class O, the highest regulation in the U.K PTFE membranes have a typical life span of 30 years. Some of the oldest structures include Denver Airport, built in 1993.