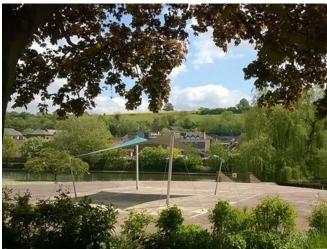

The canopy was required to cover the existing performance area in Lowndes Park, and required to stand in place during May to September.

J & J Carter designed the 7m Hypar Canopy, with all the requirements in mind, complete with a lightweight aluminium base. Being Aluminium meant it was simple to remove and store during the winter months.