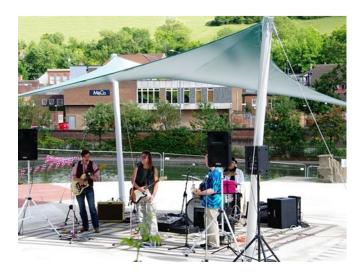

## CHESHAM COUNCIL - LOWNDES PARK HYPAR SHADE CANOPY

In 2011, J & J Carter were contracted directly by Chesham Council to create a 'seasonal shade canopy' which as well as being durable, fire-retardant and waterproof was designed to fit beautifully with its surroundings.

The canopy was required to cover the existing performance area in Lowndes Park, and required to stand in place during May to September.

J & J Carter designed the 7m Hypar Canopy, with all the requirements in mind, complete with a lightweight aluminium base. Being Aluminium meant it was simple to remove and store during the winter months.