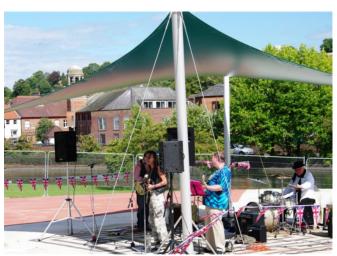

## CHESHAM COUNCIL - LOWNDES PARK HYPAR SHADE CANOPY

In 2011, J & J Carter were contracted directly by Chesham Council to create a 'seasonal shade canopy' which as well as being durable, fire-retardant and waterproof was designed to fit beautifully with its surroundings.

The canopy was required to cover the existing performance area in Lowndes Park, and required to stand in place during May to September.

J & J Carter designed the 7m Hypar Canopy, with all the requirements in mind, complete with a lightweight aluminium base. Being Aluminium meant it was simple to remove and store during the winter months.