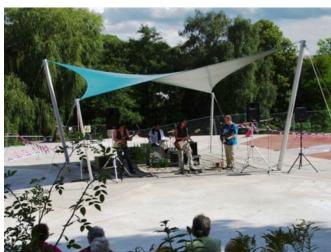

## CHESHAM COUNCIL - LOWNDES PARK HYPAR SHADE CANOPY

In 2011, J & J Carter were contracted directly by Chesham Council to create a 'seasonal shade canopy' which as well as being durable, fire-retardant and waterproof was designed to fit beautifully with its surroundings.

The canopy was required to cover the existing performance area in Lowndes Park, and required to stand in place during May to September.

J & J Carter designed the 7m Hypar Canopy, with all the requirements in mind, complete with a lightweight aluminium base. Being Aluminium meant it was simple to remove and store during the winter months.