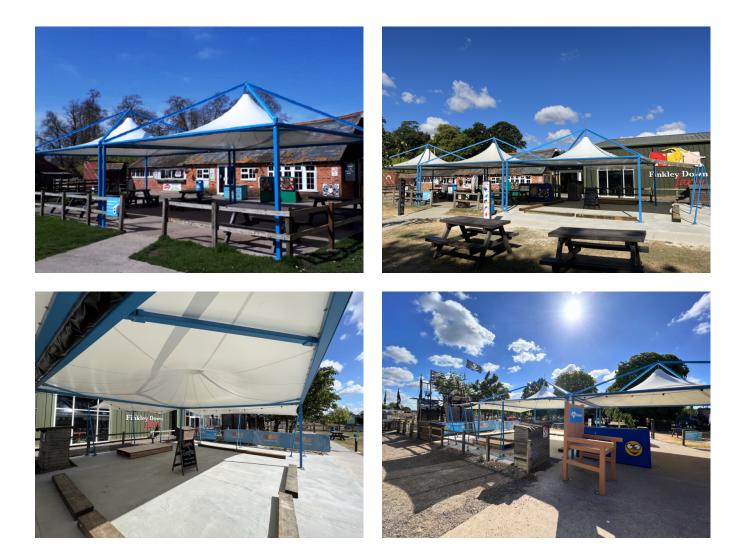

## FINKLEY'S FABRIC CANOPY

Our team were delighted to be approached by a local farm to explore the installation of a tensile fabric canopy. It is always a pleasure to create an installation within our local community and this project was no exception. Finkley Down Farm opened its doors to the public 40 years ago as one of the first ever farm parks in the country. Prior to COVID, the farm would be open 7 days a week to welcome visitors from all around the UK and abroad.

The team at Finkley were keen to ensure the farm was well equipped to comply with social distancing guidelines once they were able to reopen in April 2021. The farm is now the proud owner of two of our savannah fabric canopies. The steel frames have been painted in sky blue to match their corporate colours. The fabric canopies have been made using a DURASKIN White translucent tensile PVC membrane.

This tensile fabric canopy installation has already provided countless visitors to enjoy a rest or bite to eat, while safely social distancing outside. With the future in mind, this fabric canopy has almost doubled the seating capacity and provided an

additional area that can now be used all year round.

Excellent product knowledge demonstrated through the number of possible options presented to us. We are very happy with the solution we selected, as it is modular for potential future expansion and can be moved should we have a need to reposition the installation. Our structure is of great quality, delivered and installed both quickly and efficiently. We would definitely recommend J & J Carter.