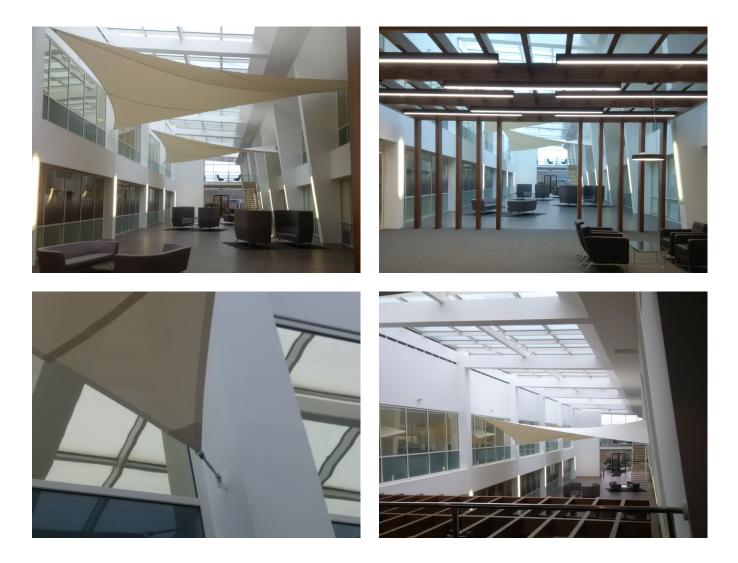

It was over the "street" we were employed by Area<sup>2</sup> to design and build two internal tensile solar shade sails to help diffuse the solar gain and add some life to the atrium.

Our team delivered a turn-key solution involving; project management, 3D laser surveying, design, detailing, patterning,

manufacture of both sails and brackets, and installation. The job was undertaken over two site days. The first visit being the bracket installation and survey, and the final visit being the sail installation.