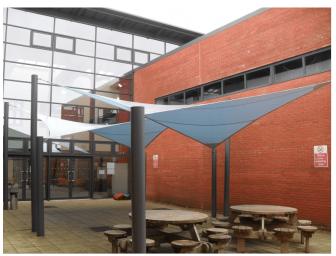

## **NEWBURY COLLEGE**

The existing shade sails at Newbury College were tired and in need of replacing, however there were no existing drawings for our design team to work from.

As a result, we sent in a surveyor who created a 3D survey of the structures. This enabled us to recreate a pattern model to fit the existing site.

The result was two brand new custom made canopies. From start to finish the project took three days with minimal disruption to both the staff and students.

NEWBURY COLLEGE Page 1 of 2

**KEY FACTS** 

LOCATION: United Kingdom STRUCTURES: Tension Structure