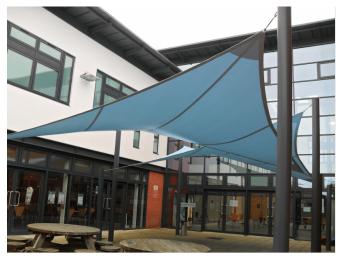

## **NEWBURY COLLEGE**

The existing shade sails at Newbury College were tired and in need of replacing, however there were no existing drawings for our design team to work from.

As a result, we sent in a surveyor who created a 3D survey of the structures. This enabled us to recreate a pattern model to fit the existing site.

The result was two brand new custom made canopies. From start to finish the project took three days with minimal disruption to both the staff and students.

NEWBURY COLLEGE Page 1 of 2

**KEY FACTS** 

LOCATION: United Kingdom STRUCTURES: Tension Structure