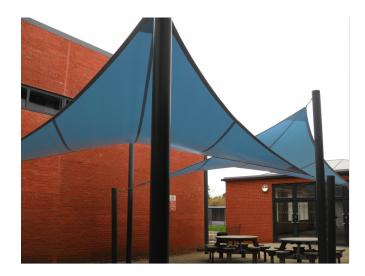

## **NEWBURY COLLEGE**

The existing shade sails at Newbury College were tired and in need of replacing, however there were no existing drawings for our design team to work from.

As a result, we sent in a surveyor who created a 3D survey of the structures. This enabled us to recreate a pattern model to fit the existing site.

The result was two brand new custom made canopies. From start to finish the project took three days with minimal disruption to both the staff and students.

NEWBURY COLLEGE Page 1 of 2

**KEY FACTS** 

LOCATION: United Kingdom STRUCTURES: Tension Structure