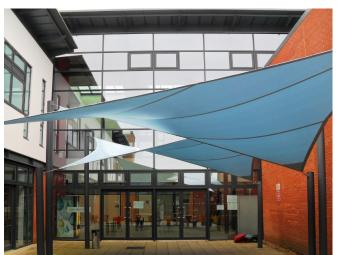

## **NEWBURY COLLEGE**

The existing shade sails at Newbury College were tired and in need of replacing, however there were no existing drawings for our design team to work from.

As a result, we sent in a surveyor who created a 3D survey of the structures. This enabled us to recreate a pattern model to fit the existing site.

The result was two brand new custom made canopies. From start to finish the project took three days with minimal disruption to both the staff and students.

NEWBURY COLLEGE Page 1 of 2

**KEY FACTS** 

LOCATION: United Kingdom STRUCTURES: Tension Structure