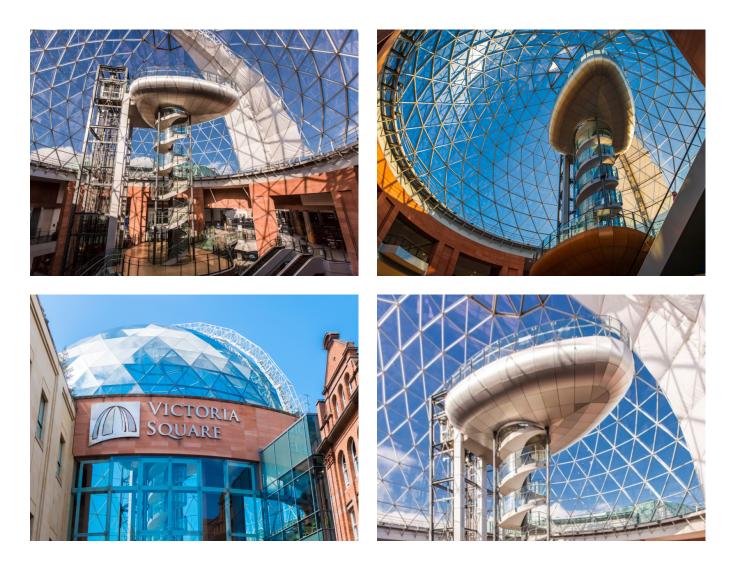

## VICTORIA SQUARE | BELFAST

Victoria Square is Belfast's number one shopping destination. It is home to over 50 stores including House of Fraser, Topshop, Cruise, Reiss and H&M.

J & J Carter were contracted to design and manufacture the internal tensile fabric sun screens. The screens are individually connected to the sails booms with a Keder track system and catenary tensioned vertically. The sails were made using a Class 0 fire rated PVC Coated Glass Fibre.