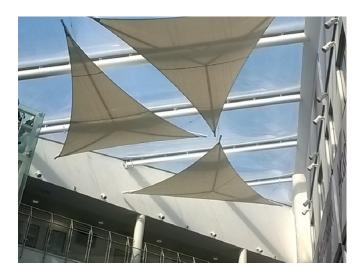

## WALTHAMSTOW ACADEMY | SOLAR SHADING

Walthamstow Academy has over 400 students of all abilities and faiths from year 7-11 and Sixth Form.

As seen with many transparent atrium roofs, the solar gain can be quite strong, and the introduction of some tensile solar shade sails not only help reduce the solar factor; but also adds some life and colour into the roof space.

These sails are tensioned onto tri-frames and suspended at varying elevations and angles throughout the roof space.

The fabric is a Class O fire rated PVC Coated Glass Fibre. Available in two weave styles and a variety of colours.