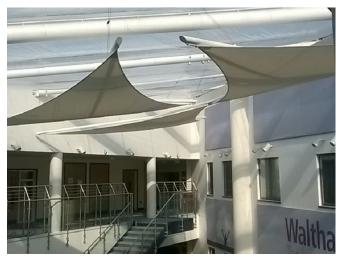

## WALTHAMSTOW ACADEMY | SOLAR SHADING

Walthamstow Academy has over 400 students of all abilities and faiths from year 7-11 and Sixth Form.

As seen with many transparent atrium roofs, the solar gain can be quite strong, and the introduction of some tensile solar shade sails not only help reduce the solar factor; but also adds some life and colour into the roof space.

These sails are tensioned onto tri-frames and suspended at varying elevations and angles throughout the roof space.

The fabric is a Class O fire rated PVC Coated Glass Fibre. Available in two weave styles and a variety of colours.