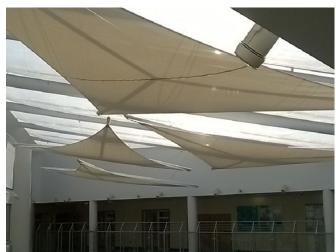

## WALTHAMSTOW ACADEMY | SOLAR SHADING

Walthamstow Academy has over 400 students of all abilities and faiths from year 7-11 and Sixth Form.

As seen with many transparent atrium roofs, the solar gain can be quite strong, and the introduction of some tensile solar shade sails not only help reduce the solar factor; but also adds some life and colour into the roof space.

These sails are tensioned onto tri-frames and suspended at varying elevations and angles throughout the roof space.

The fabric is a Class O fire rated PVC Coated Glass Fibre. Available in two weave styles and a variety of colours.