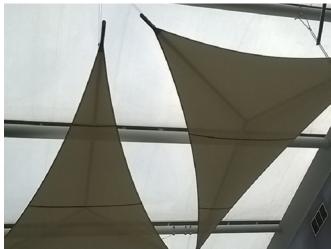

## WALTHAMSTOW ACADEMY | SOLAR SHADING

Walthamstow Academy has over 400 students of all abilities and faiths from year 7-11 and Sixth Form.

As seen with many transparent atrium roofs, the solar gain can be quite strong, and the introduction of some tensile solar shade sails not only help reduce the solar factor; but also adds some life and colour into the roof space.

These sails are tensioned onto tri-frames and suspended at varying elevations and angles throughout the roof space.

The fabric is a Class O fire rated PVC Coated Glass Fibre. Available in two weave styles and a variety of colours.