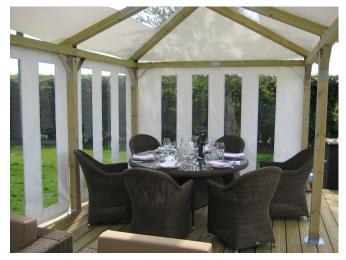

## **RESIDENTIAL GAZEBO CANOPIES**

These canopies are fabricated in the U.K by J & J Carter Ltd. The PVC membrane designed for the commercial tent and marquee trade is a tensile fabric structure that makes it possible to create dramatic, exciting and striking canopies as it offers translucency, is lightweight and uses tension to create the three dimensional form.

These gazebos come in 3 standard sizes from 3m x 3m up to 3m x 6m. Custom sizes are also available.

Each garden gazebo in this range can be combined with a variety of lights, heating, coloured canopy and side options to create a perfect outdoor space for a garden, patio or hot tub area. The canopies and screens are available in a range of different colours and textures. They have been designed to be waterproof and withstand the very worst the British weather can throw at them.

**KEY FACTS** 

LOCATION: United Kingdom STRUCTURES: Frame Supported

INDUSTRY: Residential ROOF FORMS: Planar

MATERIALS: PVC/PES