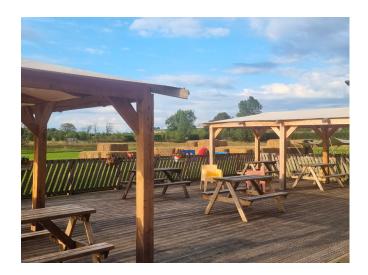

## **RESIDENTIAL GAZEBO CANOPIES**

These canopies are fabricated in the U.K by J & J Carter Ltd. The PVC membrane designed for the commercial tent and marquee trade is a tensile fabric structure that makes it possible to create dramatic, exciting and striking canopies as it offers translucency, is lightweight and uses tension to create the three dimensional form.

These gazebos come in 3 standard sizes from 3m x 3m up to 3m x 6m. Custom sizes are also available.

Each garden gazebo in this range can be combined with a variety of lights, heating, coloured canopy and side options to create a perfect outdoor space for a garden, patio or hot tub area. The canopies and screens are available in a range of different colours and textures. They have been designed to be waterproof and withstand the very worst the British weather can throw at them.

**KEY FACTS** 

LOCATION: United Kingdom STRUCTURES: Frame Supported

INDUSTRY: Residential ROOF FORMS: Planar

MATERIALS: PVC/PES