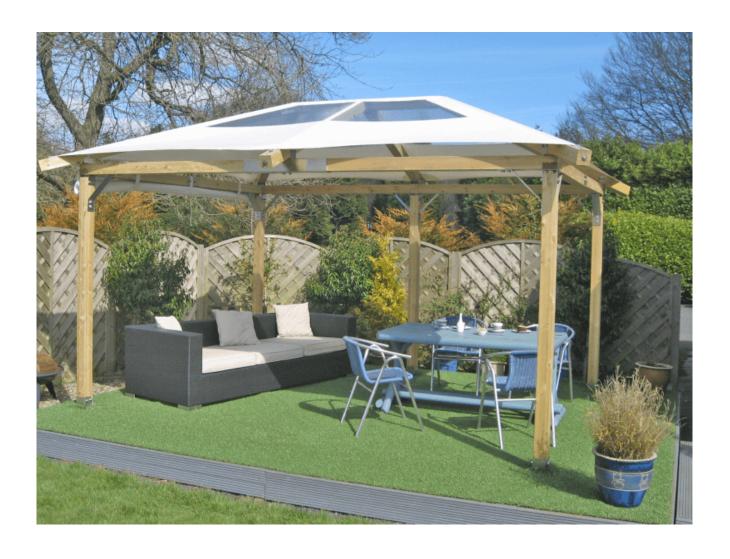

## **RESIDENTIAL GAZEBO CANOPIES**

These canopies are fabricated in the U.K by J & J Carter Ltd. The PVC membrane designed for the commercial tent and marquee trade is a tensile fabric structure that makes it possible to create dramatic, exciting and striking canopies as it offers translucency, is lightweight and uses tension to create the three dimensional form.

These gazebos come in 3 standard sizes from 3m x 3m up to 3m x 6m. Custom sizes are also available.

Each garden gazebo in this range can be combined with a variety of lights, heating, coloured canopy and side options to create a perfect outdoor space for a garden, patio or hot tub area. The canopies and screens are available in a range of different colours and textures. They have been designed to be waterproof and withstand the very worst the British weather can throw at them.