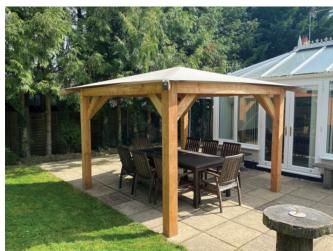

## **RESIDENTIAL GAZEBO CANOPIES**

These canopies are fabricated in the U.K by J & J Carter Ltd. The PVC membrane designed for the commercial tent and marquee trade is a tensile fabric structure that makes it possible to create dramatic, exciting and striking canopies as it offers translucency, is lightweight and uses tension to create the three dimensional form.

These gazebos come in 3 standard sizes from 3m x 3m up to 3m x 6m. Custom sizes are also available.

Each garden gazebo in this range can be combined with a variety of lights, heating, coloured canopy and side options to create a perfect outdoor space for a garden, patio or hot tub area. The canopies and screens are available in a range of different colours and textures. They have been designed to be waterproof and withstand the very worst the British weather can throw at them.

**KEY FACTS** 

LOCATION: United Kingdom STRUCTURES: Frame Supported

INDUSTRY: Residential ROOF FORMS: Planar

MATERIALS: PVC/PES