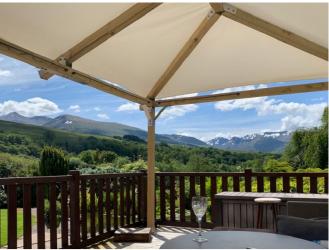

## **RESIDENTIAL GAZEBO CANOPIES**

These canopies are fabricated in the U.K by J & J Carter Ltd. The PVC membrane designed for the commercial tent and marquee trade is a tensile fabric structure that makes it possible to create dramatic, exciting and striking canopies as it offers translucency, is lightweight and uses tension to create the three dimensional form.

These gazebos come in 3 standard sizes from 3m x 3m up to 3m x 6m. Custom sizes are also available.

Each garden gazebo in this range can be combined with a variety of lights, heating, coloured canopy and side options to create a perfect outdoor space for a garden, patio or hot tub area. The canopies and screens are available in a range of different colours and textures. They have been designed to be waterproof and withstand the very worst the British weather can throw at them.

**KEY FACTS** 

LOCATION: United Kingdom STRUCTURES: Frame Supported

INDUSTRY: Residential ROOF FORMS: Planar

MATERIALS: PVC/PES