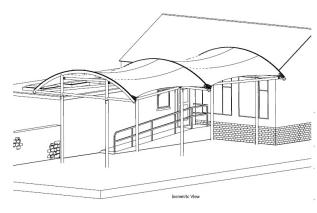

## PLAYGROUND SHELTERS FOR SCHOOLS

Penruddock Primary School needed a tensile structure to provide shade and shelter for students when they were outside. J & J Carter installed their Membrane-Lite Modular Barrel Vault Canopy. The shade canopy is made from a PVC Polyester tensile fabric which has a typical life expectancy of 20 years. The framework is made from tubular hollow section steel, which is treated with a paint system to provide 15 years to first maintenance.

**KEY FACTS** 

**LOCATION:** United Kingdom STRUCTURES: Frame Supported, Tension Structure

**INDUSTRY:** Education ROOF FORMS: Barrel Vault