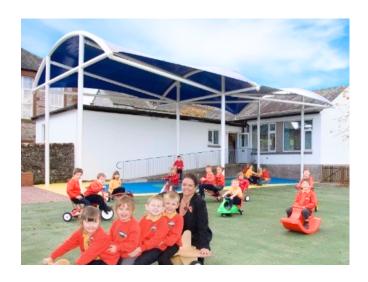

## PENRUDDOCK PRIMARY SCHOOL

## PLAYGROUND SHELTERS FOR SCHOOLS

Penruddock Primary School needed a tensile structure to provide shade and shelter for students when they were outside. J & J Carter installed their Membrane-Lite Modular Barrel Vault Canopy. The shade canopy is made from a PVC Polyester tensile fabric which has a typical life expectancy of 20 years. The framework is made from tubular hollow section steel, which is treated with a paint system to provide 15 years to first maintenance.

**KEY FACTS** 

**LOCATION:** United Kingdom STRUCTURES: Frame Supported, Tension Structure

**INDUSTRY:** Education ROOF FORMS: Barrel Vault