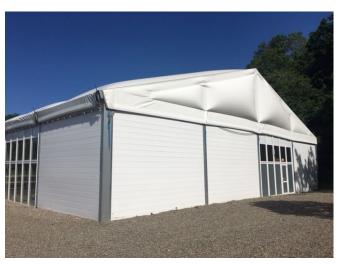

## **SPECIFICATION:**

Span: 20m

Length: 30m - 6 bays x 5m

Side Height: 4.2m

Ridge Height: 7.5m

Frame: CE Marked to EN1090, anodised aluminium portal frame, profile: 300 x 120mm

Roof Covering: insulated PVC roof membranes

Side Walls: 40mm UPVC Solid Walls with Glazed Facades to front.

Although designed to be a demountable structure, it was engineered as a permanant structure capable of withstanding wind and snow loading to BS 6399 standards.