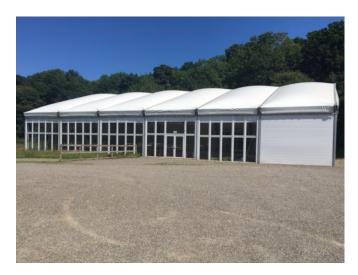

## TYNWALD MILLS | HAMPSHIRE STRUCTURES SERIES 300 ALU-HALL

J & J Carter manufactured and installed a Hampshire Structures Series 300 20m x 30m Aluminium Framed Pavilion on the Isle of Man, to be used as a Christmas Ice Rink.

## **SPECIFICATION:**

Span: 20m

Length: 30m - 6 bays x 5m

Side Height: 4.2m

Ridge Height: 7.5m

Frame: CE Marked to EN1090, anodised aluminium portal frame, profile: 300 x 120mm

Roof Covering: insulated PVC roof membranes

Side Walls: 40mm UPVC Solid Walls with Glazed Facades to front.

Although designed to be a demountable structure, it was engineered as a permanant structure capable of withstanding wind and snow loading to BS 6399 standards.