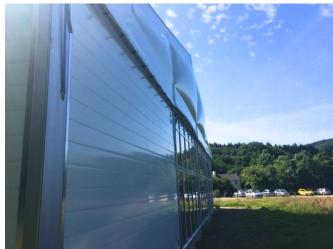

## **SPECIFICATION:**

Span: 20m

Length: 30m - 6 bays x 5m

Side Height: 4.2m

Ridge Height: 7.5m

Frame: CE Marked to EN1090, anodised aluminium portal frame, profile: 300 x 120mm

Roof Covering: insulated PVC roof membranes

Side Walls: 40mm UPVC Solid Walls with Glazed Facades to front.

Although designed to be a demountable structure, it was engineered as a permanant structure capable of withstanding wind and snow loading to BS 6399 standards.