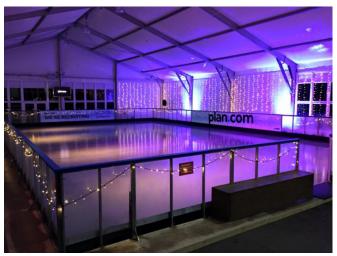

## TYNWALD MILLS | HAMPSHIRE STRUCTURES SERIES 300 ALU-HALL

J & J Carter manufactured and installed a Hampshire Structures Series 300 20m x 30m Aluminium Framed Pavilion on the Isle of Man, to be used as a Christmas Ice Rink.