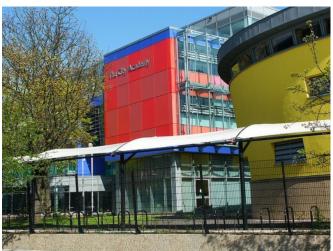

This remarkable institution was meticulously designed and constructed through the collaborative efforts of the City of London's City Surveyor's Department, Studio E Architects, and the renowned contractor, Willmott Dixon. Notably, Willmott Dixon, recipient of the esteemed "School Contractor of the Year" award at the time, entrusted J & J Carter with the task of conceptualising, fabricating, and installing an exceptional cycle parking shelter.

Our team engineered a remarkable cantilever structure boasting an impressive 2.5-meter span and a sprawling 25-meter length. To ensure both durability and aesthetics, we adorned it with a barrel vault canopy crafted from top-tier <u>Verseidag Type</u>