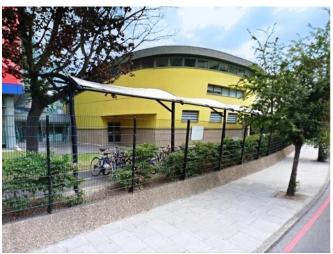

Our team engineered a remarkable cantilever structure boasting an impressive 2.5-meter span and a sprawling 25-meter length. To ensure both durability and aesthetics, we adorned it with a barrel vault canopy crafted from top-tier <u>Verseidag Type</u>

<u>2 white PVC</u>, enhanced with a weldable PVDF lacquer. This meticulous attention to detail culminates in a product backed by a robust 10-year warranty, guaranteeing long-lasting quality.