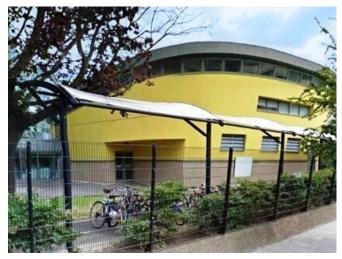

Our team engineered a remarkable cantilever structure boasting an impressive 2.5-meter span and a sprawling 25-meter length. To ensure both durability and aesthetics, we adorned it with a barrel vault canopy crafted from top-tier <u>Verseidag Type</u>

<u>2 white PVC</u>, enhanced with a weldable PVDF lacquer. This meticulous attention to detail culminates in a product backed by a robust 10-year warranty, guaranteeing long-lasting quality.