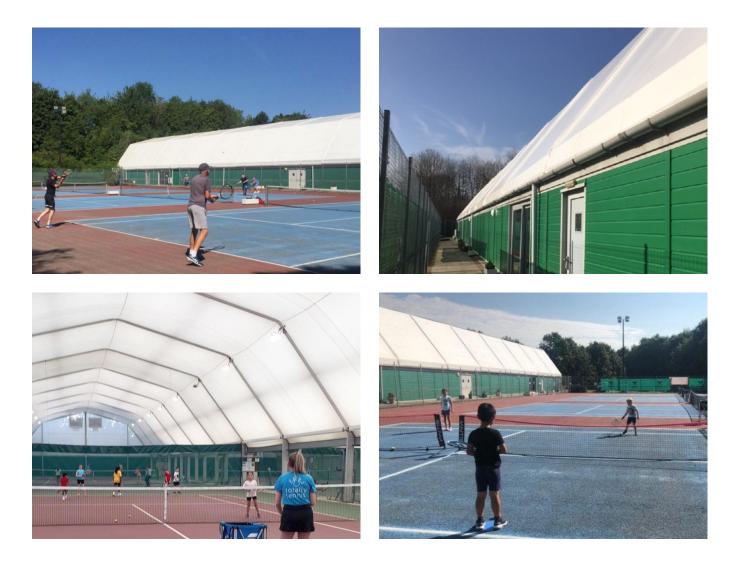

The centre, funded by the LTA and Basingstoke Council, was originally built by a continental contractor in 2000 who went into liquidation. The structures they built were without warranty and some suffering major defects.

The roof here had delaminated and was selected for replacement. With very little information on the construction details, J & J

Carter surveyed the building, designed new roof membranes to re-cover some 3600m<sup>2</sup> over 4 tennis courts.

The installation sequenced was phased to enable continuous use of the centre whilst the roofing work was being carried out. The new roof was made using a PVDF Lacquered PVC Coated Polyester with a guaranteed 10 Year Warranty.